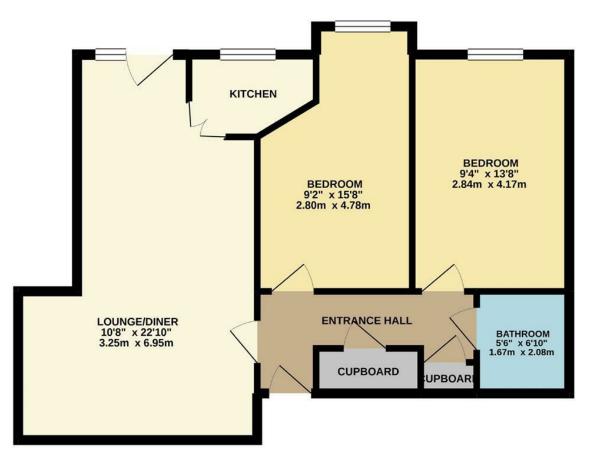

## CHURCHILL estates

To view call **020 8524 0000** Email southchingford@churchill-estates.co.uk

**GROUND FLOOR** 654 sq.ft. (60.8 sq.m.) approx.

TOTAL FLOOR AREA : 654 sq.ft. (60.8 sq.m.) approx n made to ensure the accuracy of the fi